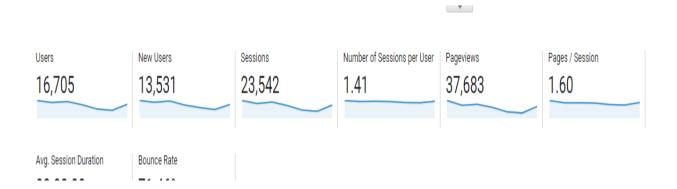

# **Website Traffic**

The following table reflects website activity from November 1 - November 7, 2022.